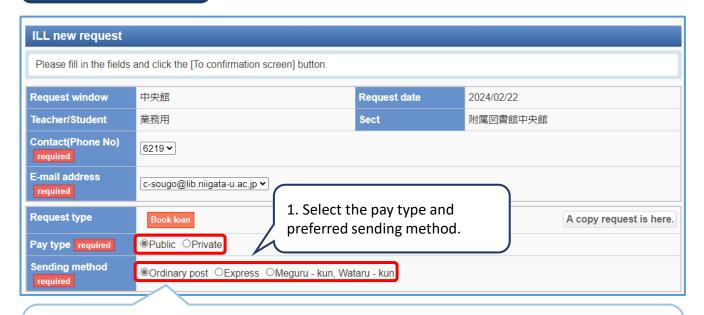

## Request a new loan

Books not owned by Niigata University may be borrowed from other universities.

### Meguru-kun, Wataru-kun

You can order books held by Niigata Prefectural Library, Niigata City Library, and Sado City Library for **free**, and borrow and return them at the counter of Niigata University Library. It takes about one week to order a book, and the borrowed book will be counted in the number of books borrowed from the university library.

- I don't know some required items.
  - ..... Please fill in "unknown" to request.
- I want to request using data from CiNii Books and CiNii Research.
  - ..... You can use "Input assistance".

- I want to know Fee and Delivery Time.
  - ..... The approximate days and fees are shown in the table below.

|                      | Expected Delivery Time | Fee                                                                                                |
|----------------------|------------------------|----------------------------------------------------------------------------------------------------|
| Copy Request         | About 4- 7 days        | Black-and-white: 35-60 yen/sheet<br>Color: 80-200 yen/sheet<br>Postage: 84~210 yen                 |
| Book Loan<br>Request | About 4- 7 days        | Postage for both ways is about 1,700 to 2,000 yen (varies depending on size, weight and distance). |