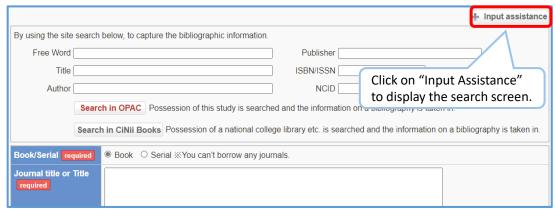

- I don't know some required items.
  - ..... Please fill in "unknown" to request.
- I want to request using data from CiNii Books and CiNii Research.
  - ..... You can use "Input assistance".

- I want to know Fee and Delivery Time.
  - ..... The approximate days and fees are shown in the table below.