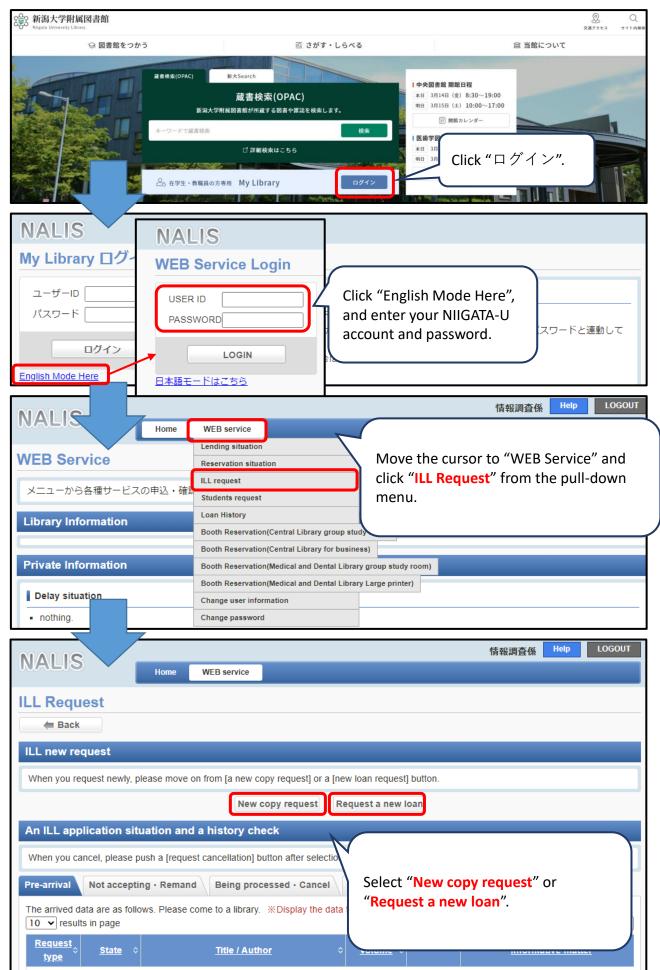

### How to request ILL through My Library



# New copy request

You can order photocopies of journal articles, papers and a part of books not owned by Niigata University from other universities. (limited to the scope stipulated in the Copyright Act)



## Request a new loan

Books not owned by Niigata University may be borrowed from other universities.



### Meguru-kun, Wataru-kun

You can order books held by Niigata Prefectural Library, Niigata City Library, and Sado City Library for **free**, and borrow and return them at the counter of Niigata University Library. It takes about one week to order a book, and the borrowed book will be counted in the number of books borrowed from the university library.



- I don't know some required items.
  - ..... Please fill in "unknown" to request.
- I want to request using data from CiNii