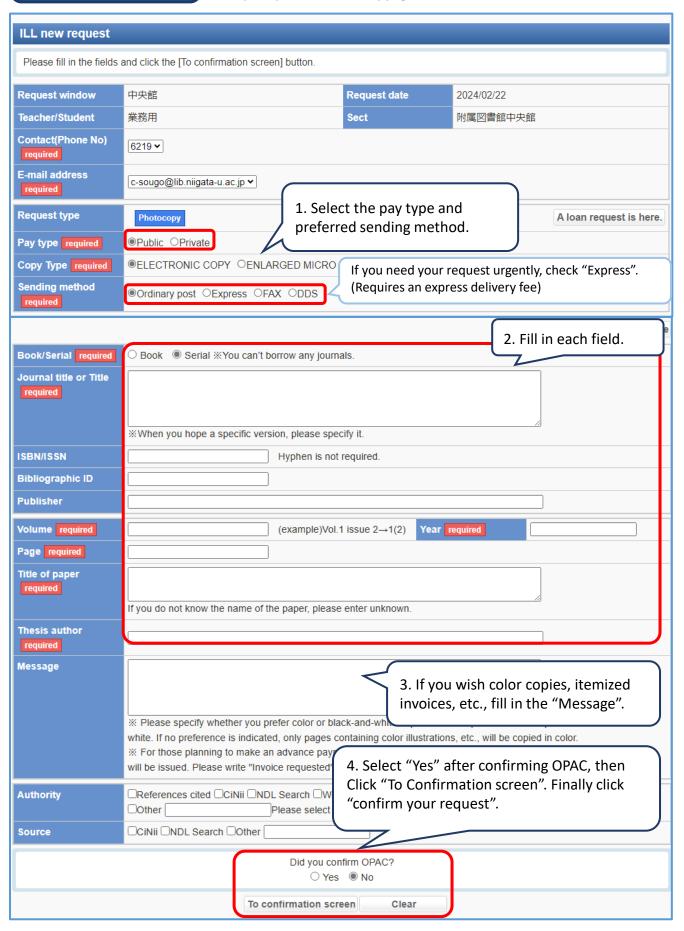

# New copy request

You can order photocopies of journal articles, papers and a part of books not owned by Niigata University from other universities. (limited to the scope stipulated in the Copyright Act)

- I don't know some required items.
  - ..... Please fill in "unknown" to request.
- I want to request using data from CiNii Books and CiNii Research.
  - ..... You can use "Input assistance".

- I want to know Fee and Delivery Time.
  - ..... The approximate days and fees are shown in the table below.

|                      | Expected Delivery Time | Fee                                                                                                |
|----------------------|------------------------|----------------------------------------------------------------------------------------------------|
| Copy Request         | About 4- 7 days        | Black-and-white: 35-60 yen/sheet<br>Color: 80-200 yen/sheet<br>Postage: 84~210 yen                 |
| Book Loan<br>Request | About 4- 7 days        | Postage for both ways is about 1,700 to 2,000 yen (varies depending on size, weight and distance). |